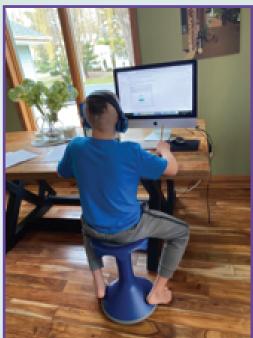

## Let us make your home learning environment active, inviting, engaging!

Just click on the product title to visit our website!

Mobile, adjustable work station:

Hokki- standard size or adjustable for multiple family members