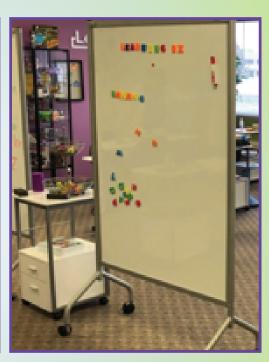

## Let us make your home learning environment active, inviting, engaging!



Just click on the product title to visit our website!

Mobile, adjustable work station:

Hokki- standard size or adjustable for multiple family members

Mobile, two-sided whiteboard:







For more options visit: www.wittfitt.com

## WittFitt Offers:

- Support for your child(ren) while learning at home.
- Products that are familiar to students who used regularly in their classroom.
- Active products that allow much needed movement to decrease anxiety.
- Sensory options for students with special needs.
- Easy online ordering: www.Wittfitt.Com/shop/