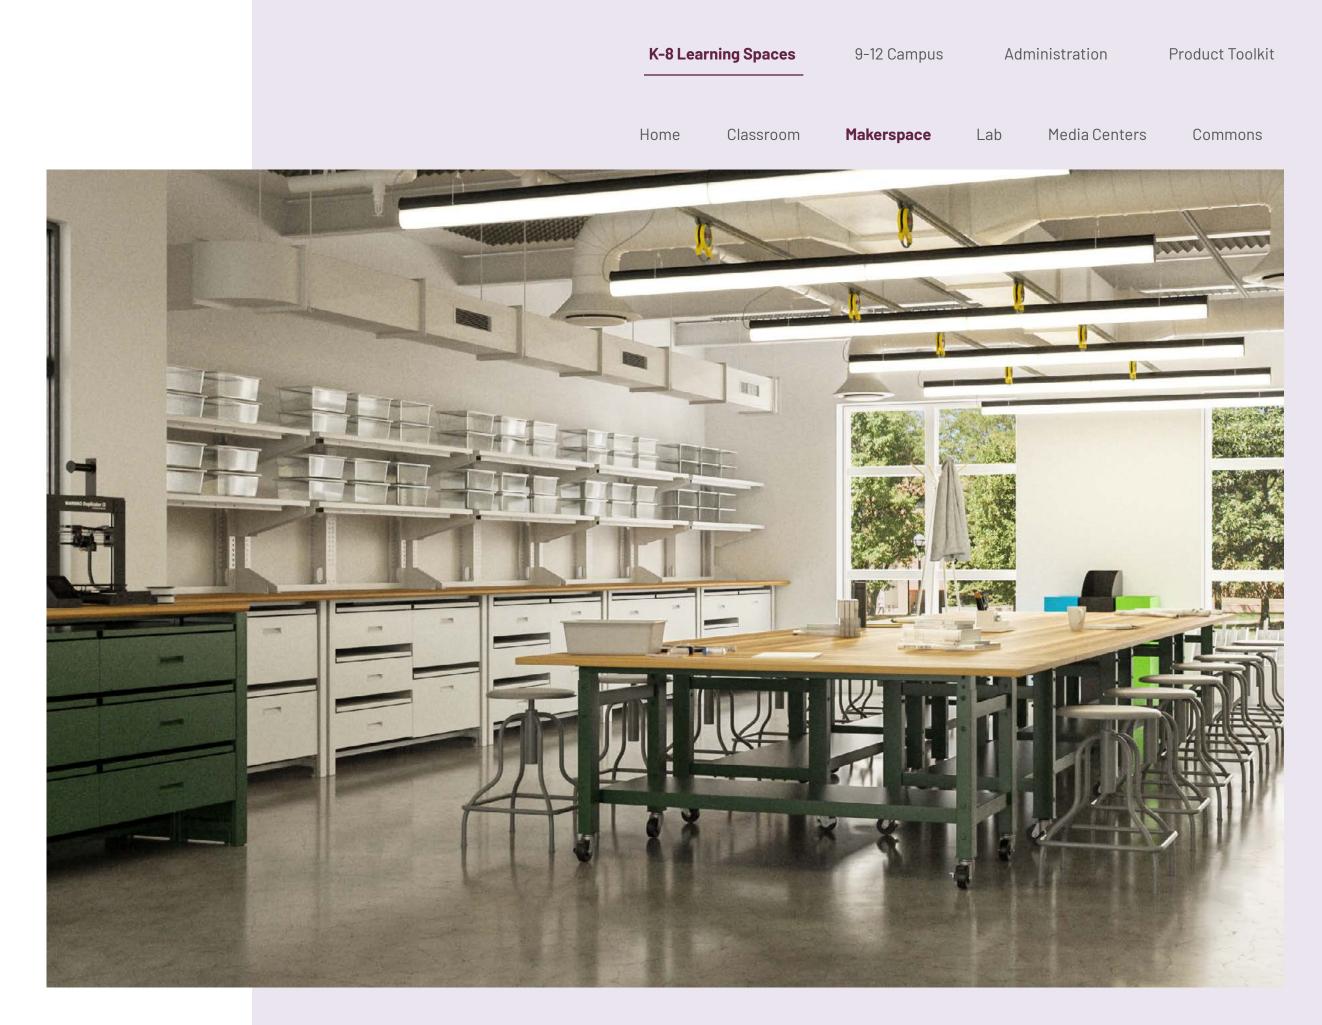

# makerspace

Makerspaces are places of design and invention that encourage students to explore creativity, risk-taking, and critical thinking skills deemed essential for postgraduation success. Our versatile TechWorks solutions support rugged hands-on activities, such as prototyping, and provide easy access storage for bulky tools and materials.