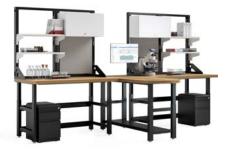

# lab

Lab spaces that foster handson applied learning and experimentation cultivate students' interests in STEM subjects and help develop their problem-solving skills. Our durable TechWorks collection and mobile seating solutions are ideal for supporting robust laboratory experiences critical to the learning process.

9-12 CAMPUS

lab

High school labs support investigation and experimentation to facilitate understanding and analysis of STEM subjects within a controlled and safe environment. Our highly stable and durable TechWorks collection is strong enough to support any lab equipment needed and provides reconfigurable storage for easy access and long-term flexibility.