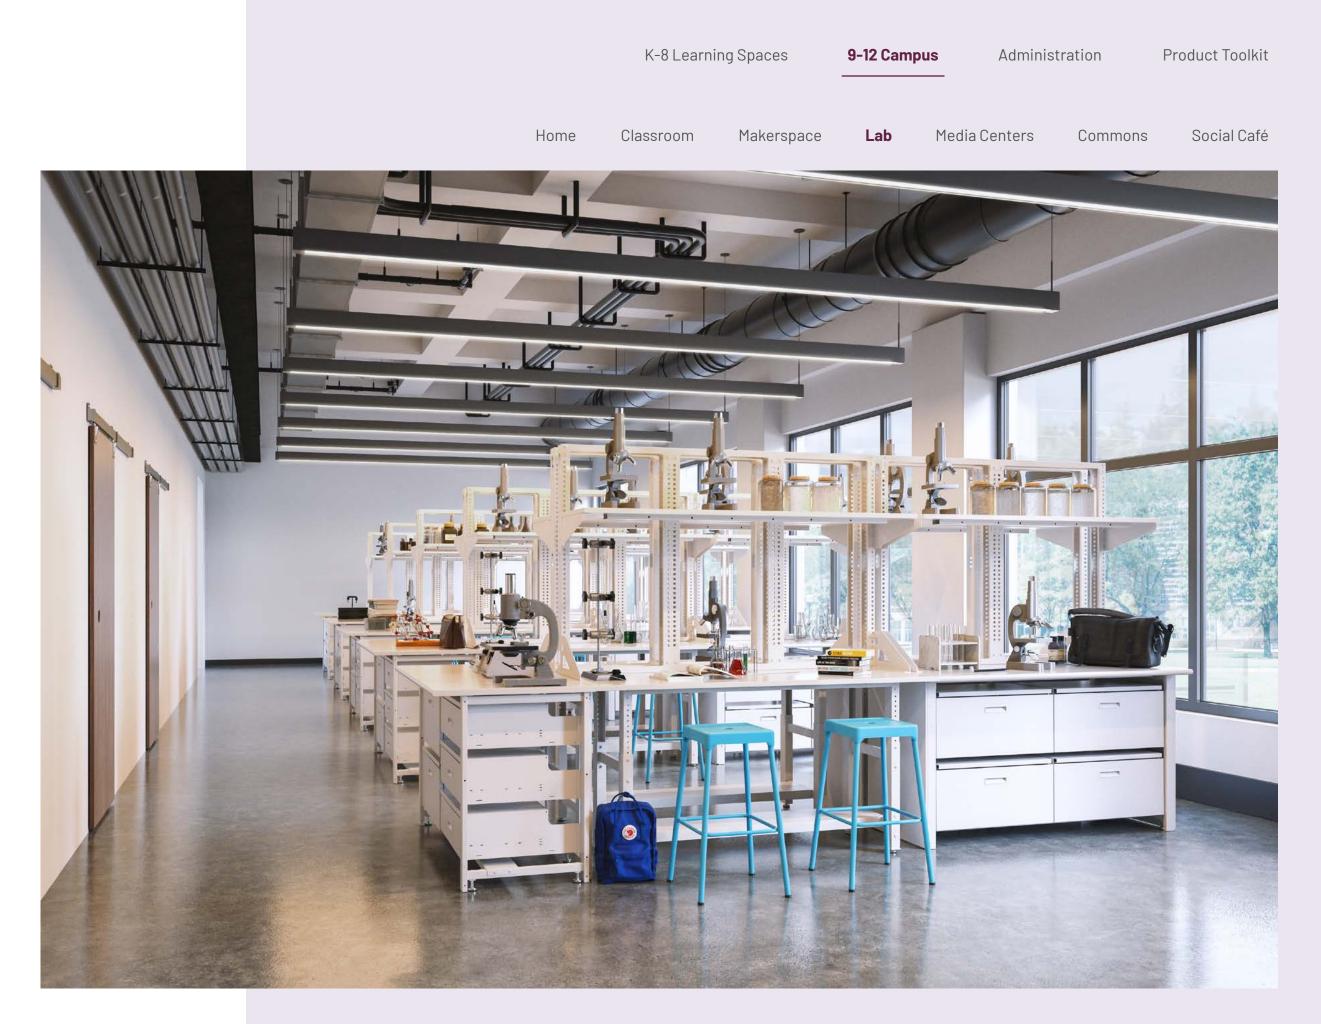

9-12 CAMPUS

lab

High school labs support investigation and experimentation to facilitate understanding and analysis of STEM subjects within a controlled and safe environment. Our highly stable and durable TechWorks collection is strong enough to support any lab equipment needed and provides reconfigurable storage for easy access and long-term flexibility.