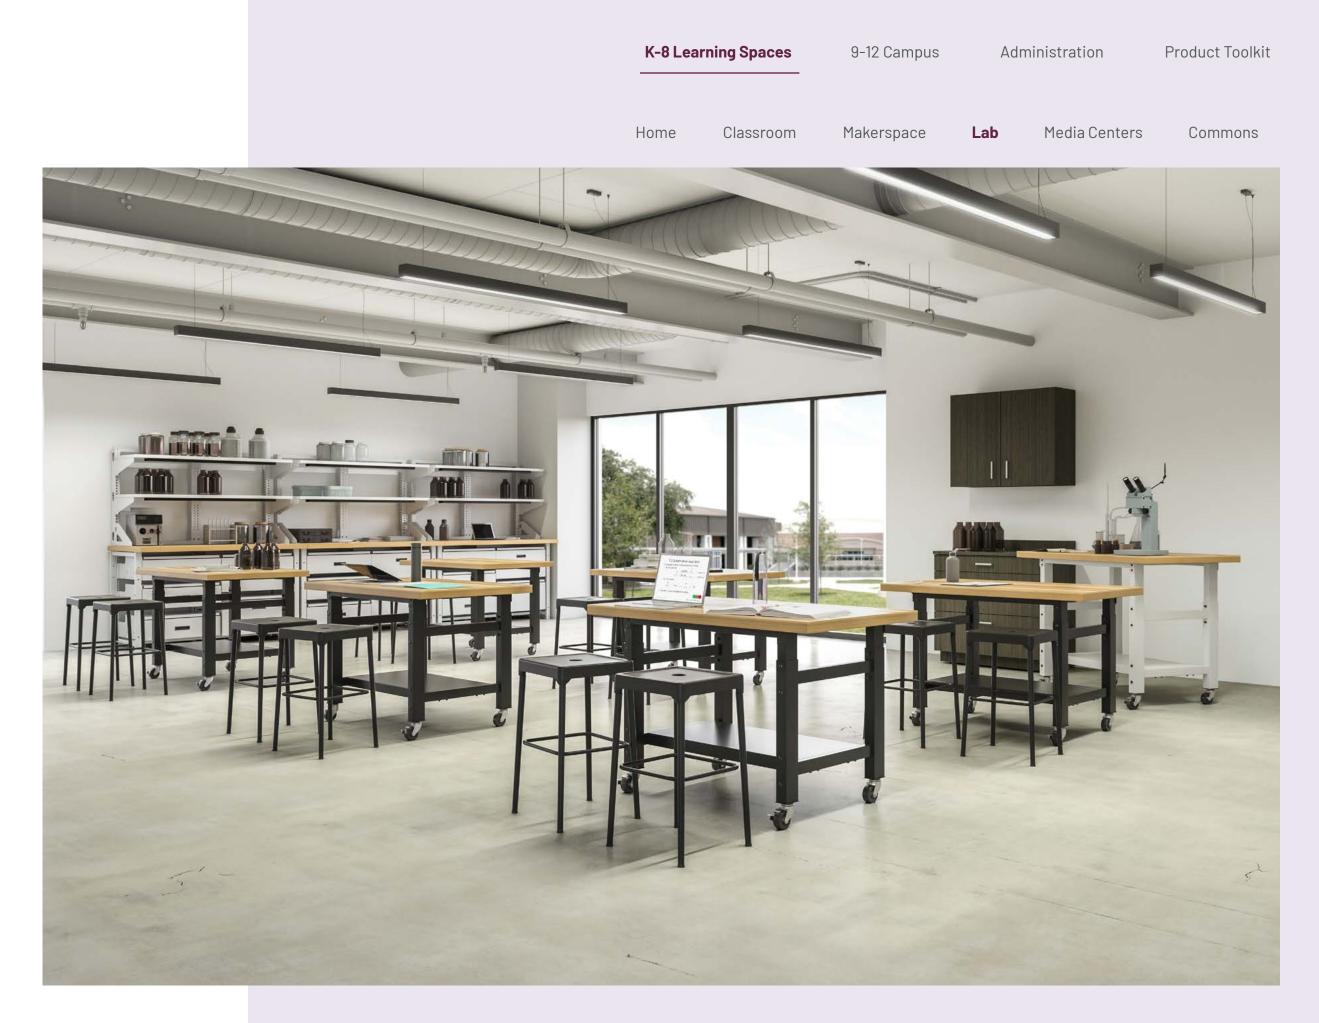

# lab

Lab spaces that foster handson applied learning and experimentation cultivate students' interests in STEM subjects and help develop their problem-solving skills. Our durable TechWorks collection and mobile seating solutions are ideal for supporting robust laboratory experiences critical to the learning process.