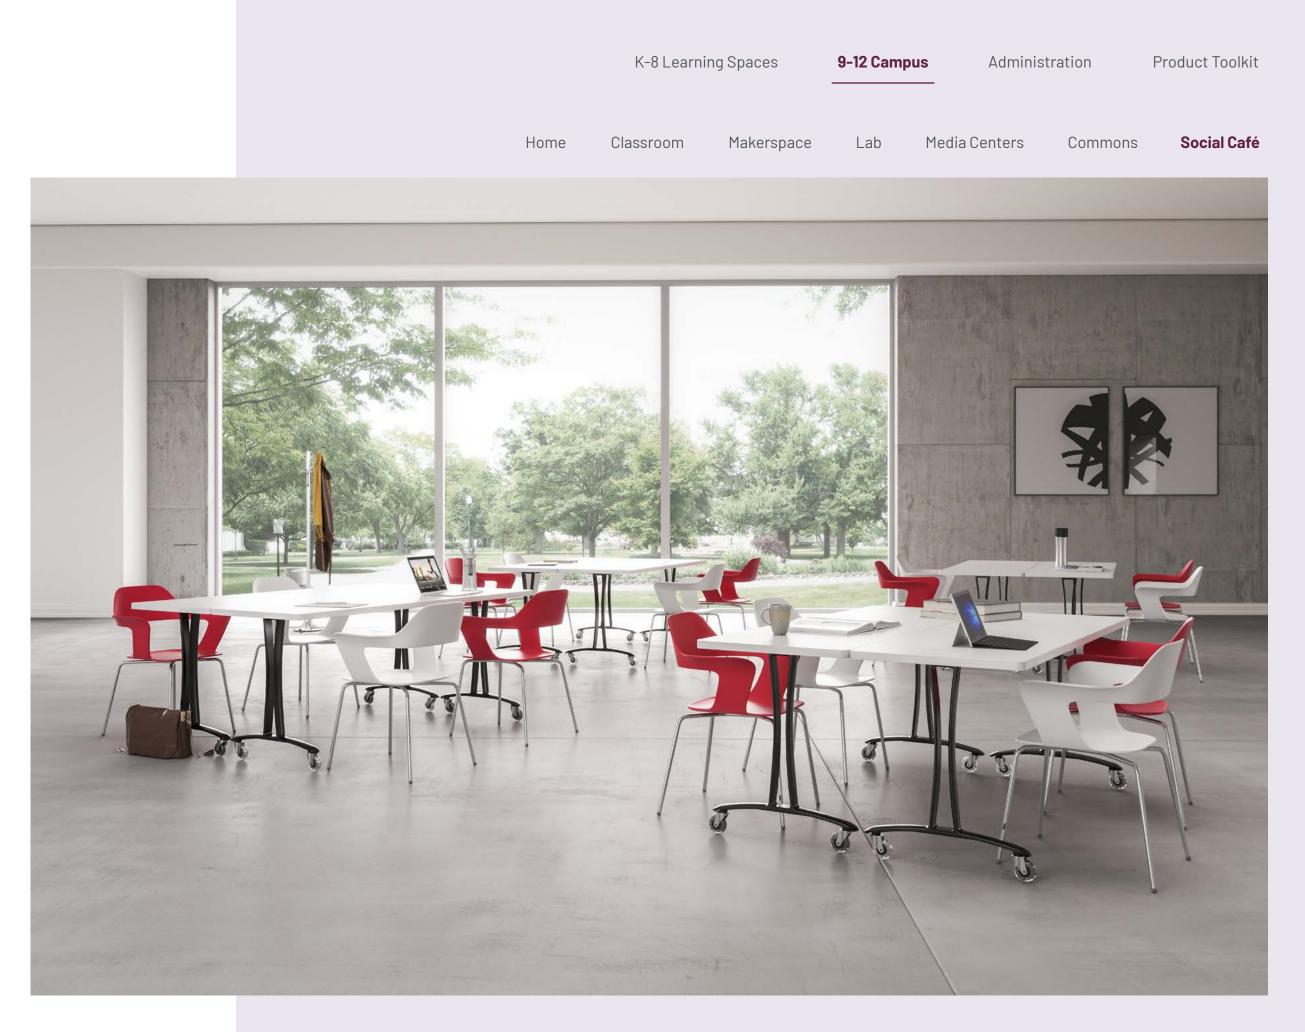

# social café

A concept that got its start in higher education, social cafés nurture students' bodies and minds by offering a casual area for students to gather, refuel, and engage together in informal learning activities. Café height tables and seating and comfy stools and lounges are just a few of the options we offer to create engaging social spaces.