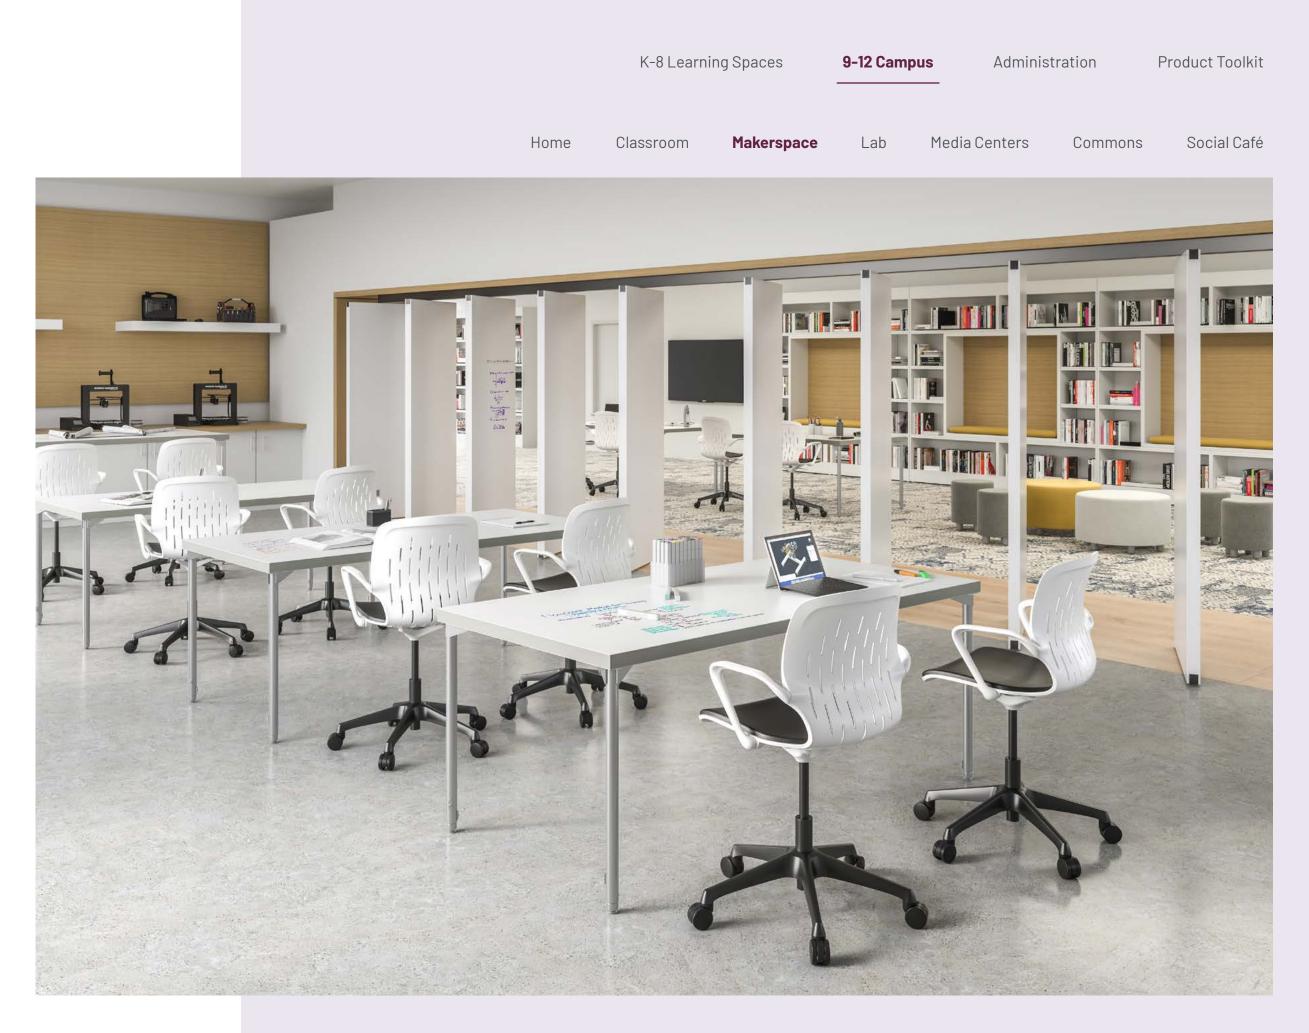

# makerspace

Makerspaces ignite curiosity and creative thinking in students by offering a wide range of tools and materials that encourage tinkering, building, and experimentation. Our collections provide highly durable and flexible solutions for worksurfaces and storage designed to empower learners.