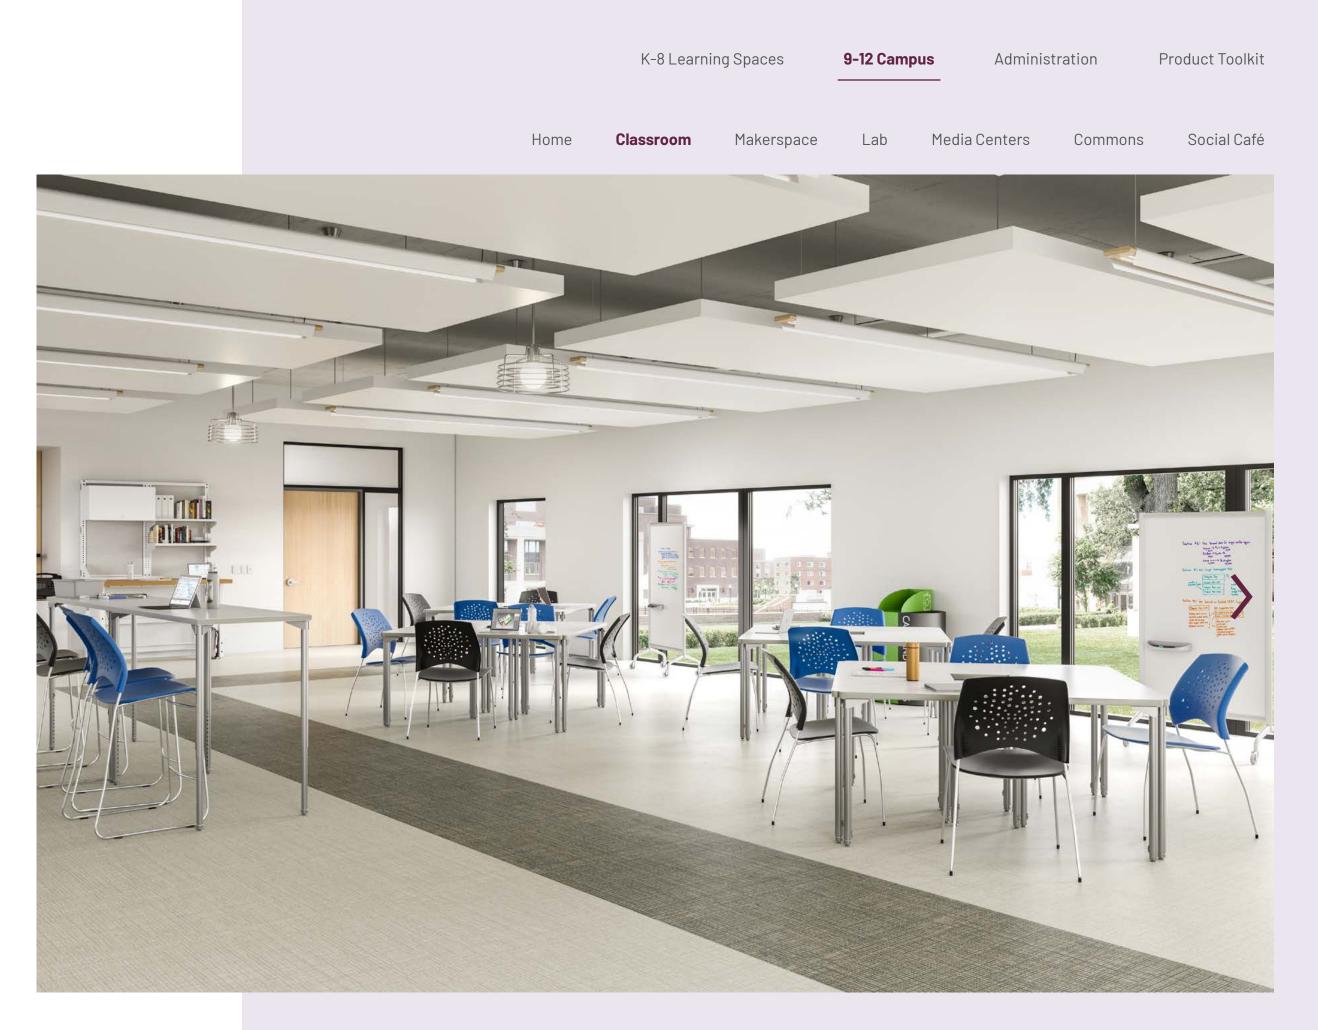

# classroom

Student-centered classrooms need to be flexible spaces designed for collaborative interaction to empower students to become more actively engaged in the learning process. With a wide variety of mobile tables, chairs, and whiteboards, we help you transform passive classrooms into stimulating learning spaces.