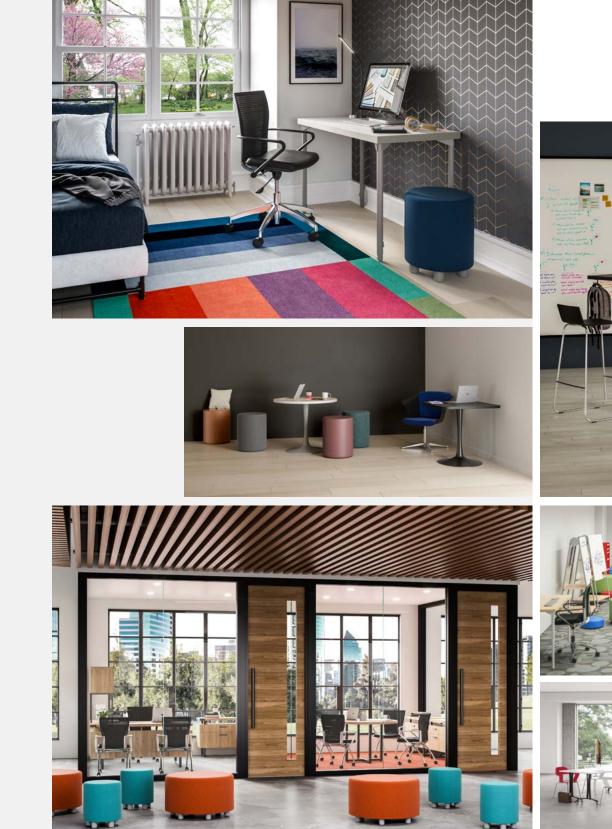

# home

Whether it's a temporary setup for remote learning or a dedicated spot for homework, high school students need space for focused study. With a range of personal desks, seating, and storage, we ensure students have what they need to be academically successful at home.

# social café

A concept that got its start in higher education, social cafés nurture students' bodies and minds by offering a casual area for students to gather, refuel, and engage together in informal learning activities. Café height tables and seating and comfy stools and lounges are just a few of the options we offer to create engaging social spaces.