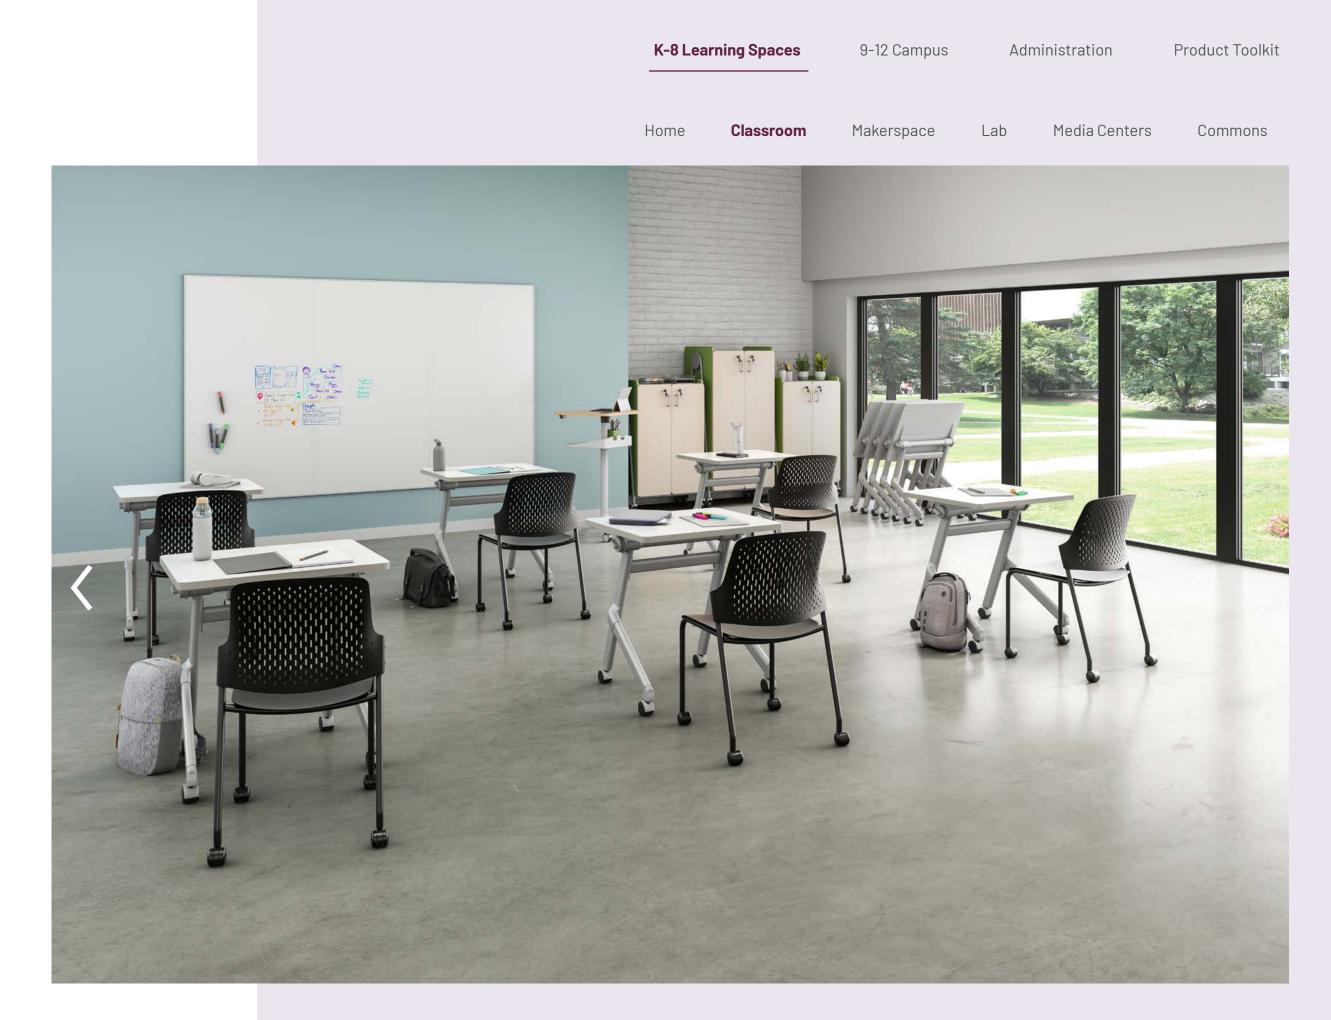

### 5 - 8 classroom

Active learning engages students through activities and group discussions. We enrich classroom environments with flexible furniture that can easily be arranged and rearranged for small group projects and collaborative instruction.