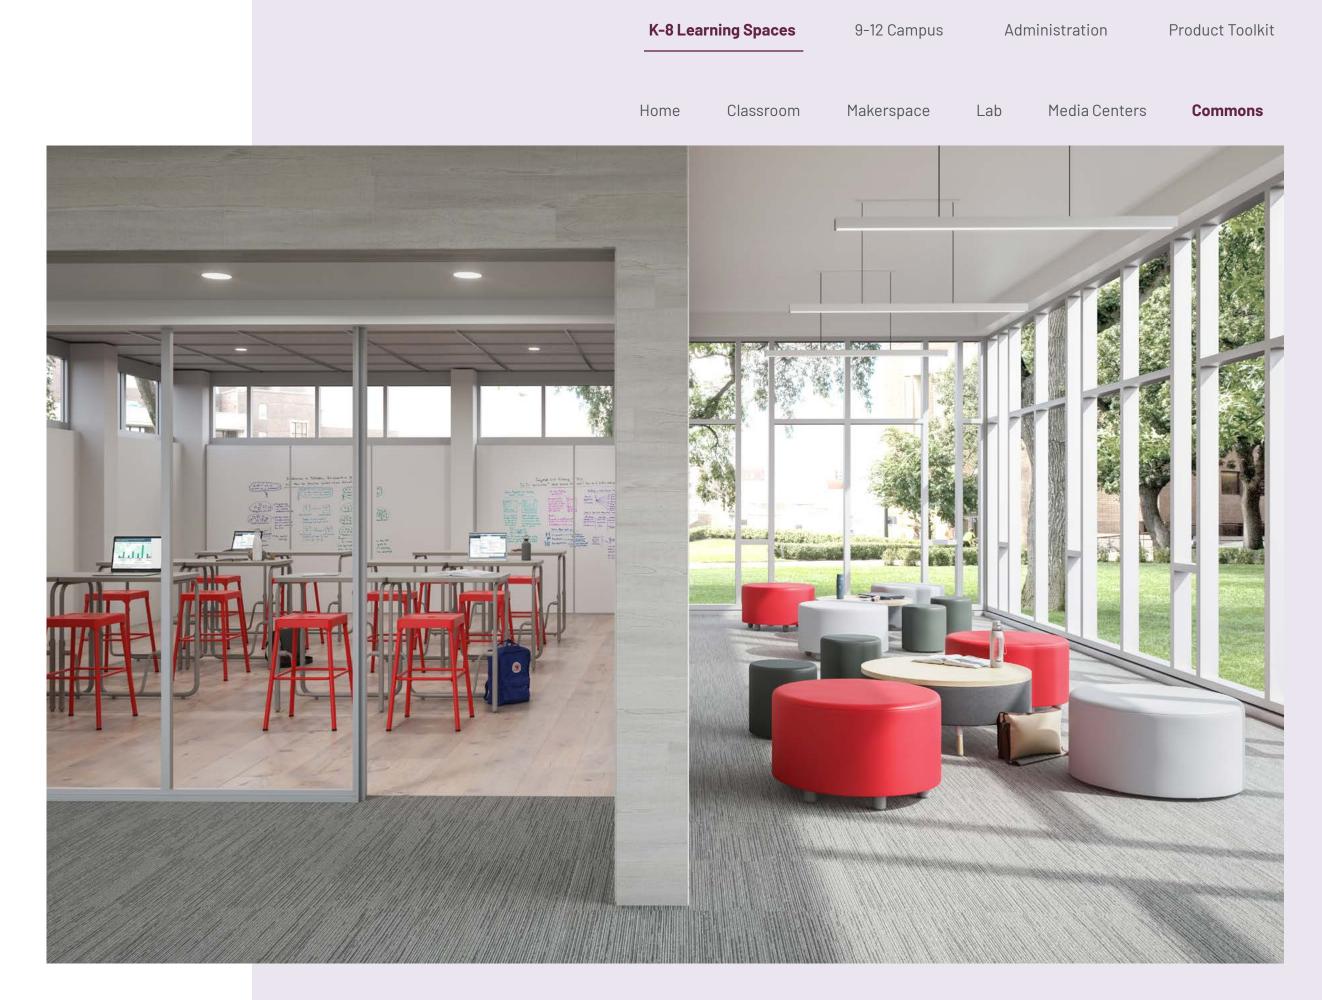

### commons

Open, shared, multi-purpose areas offer ample opportunities to extend learning and engagement for students by encouraging them to interact, collaborate, and study. We offer comfortable, durable seating and tables that can accommodate many uses and withstand heavy traffic from active bodies.