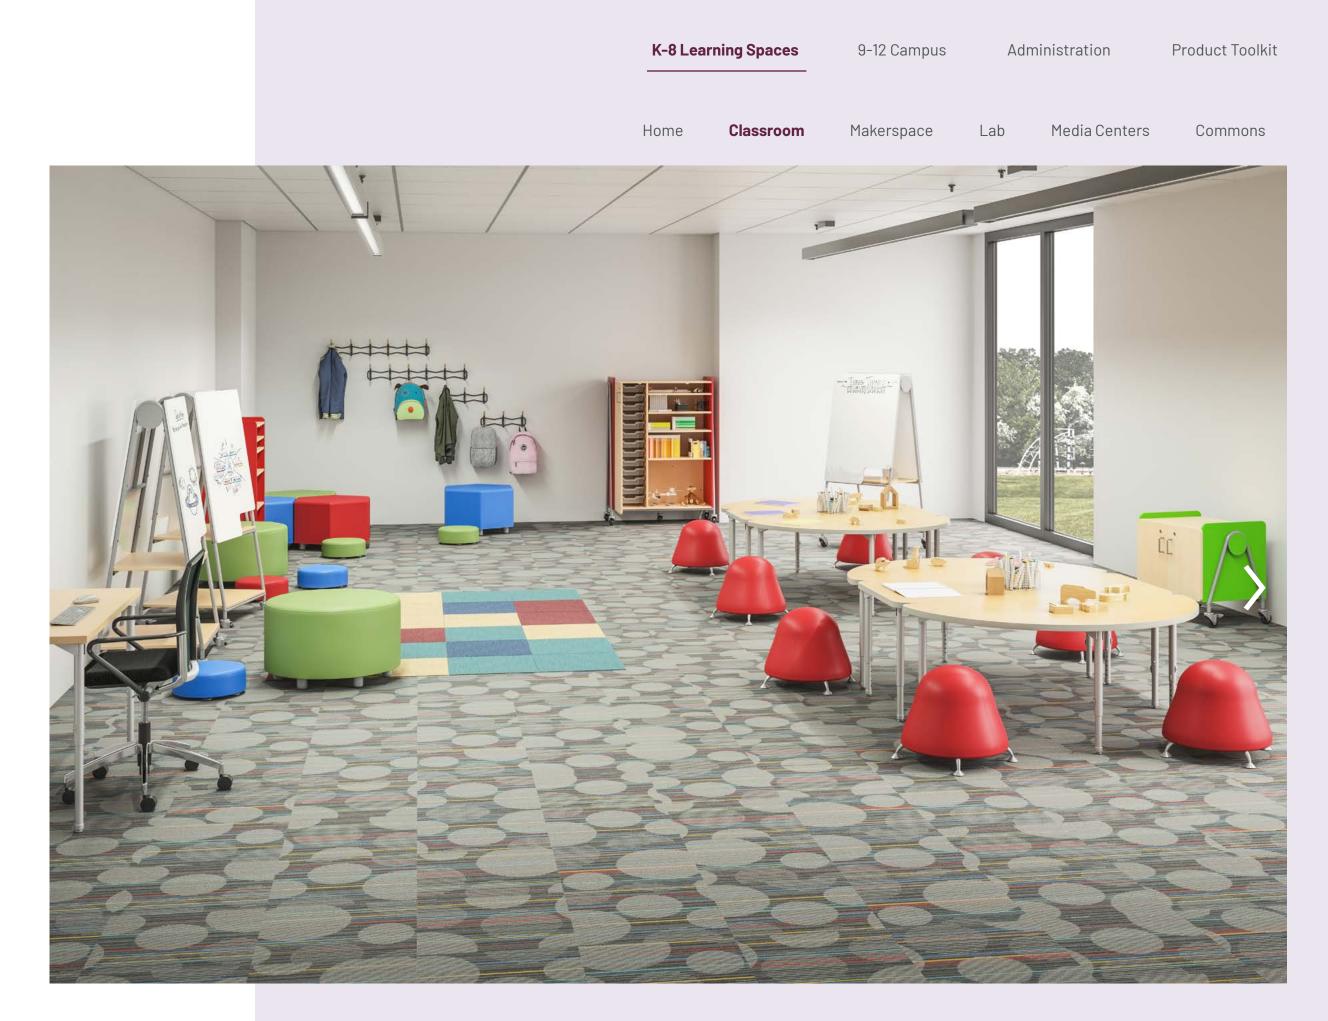

### K - 2 classroom

Active learning engages students through activities and group discussions. We enrich classroom environments with flexible furniture that can easily be arranged and rearranged for small group projects and collaborative instruction.