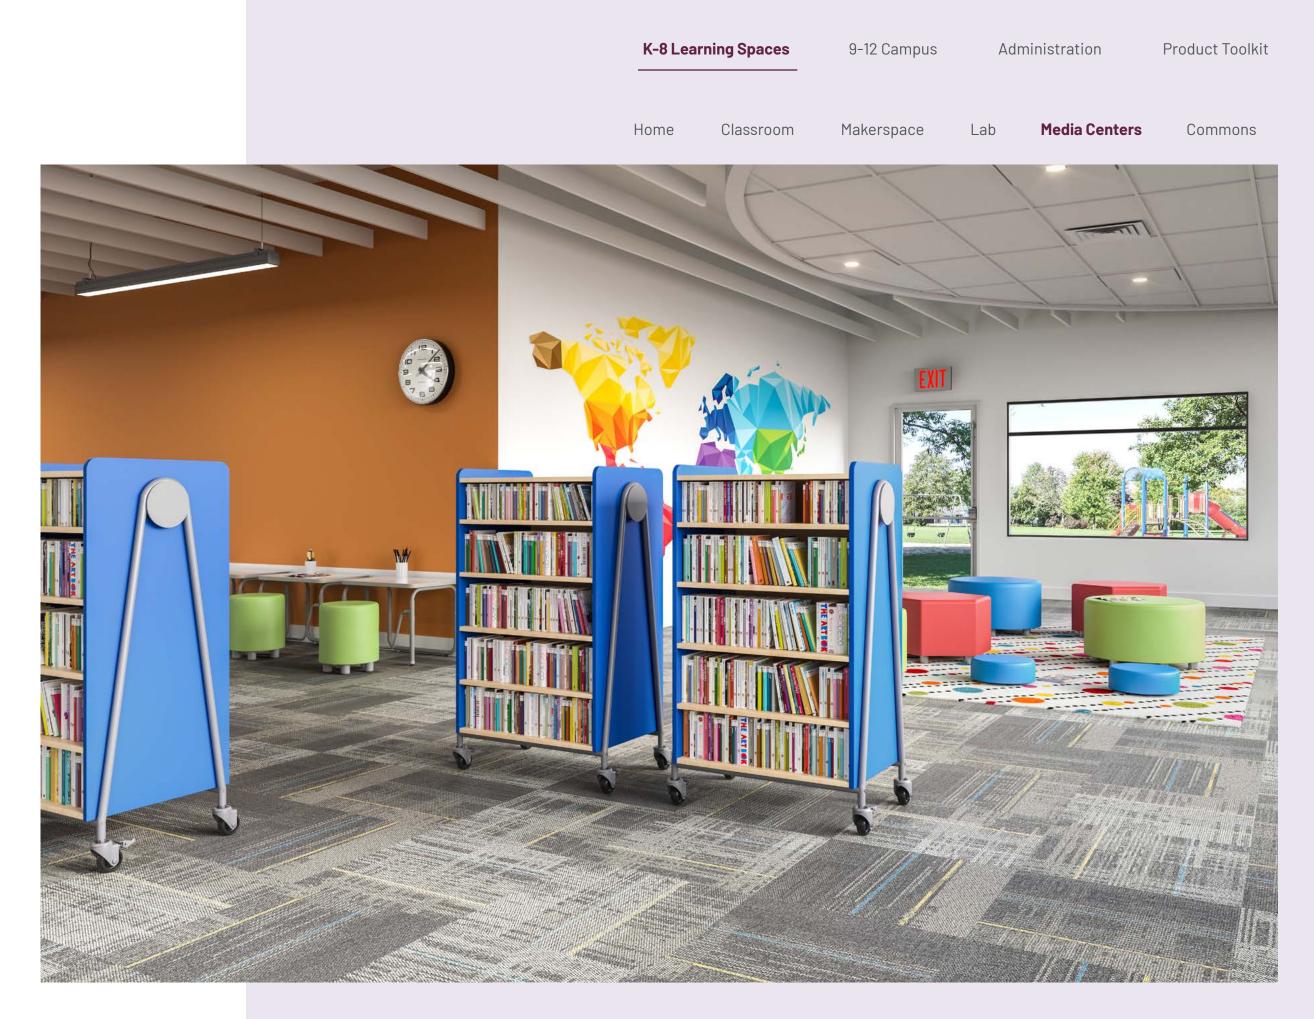

## media centers

Media Centers have evolved into rich, interactive learning spaces that foster individual and small group learning. Our mobile tables, seating, storage, and display products provide easily reconfigurable solutions that can be tailored on the fly to support students' needs.