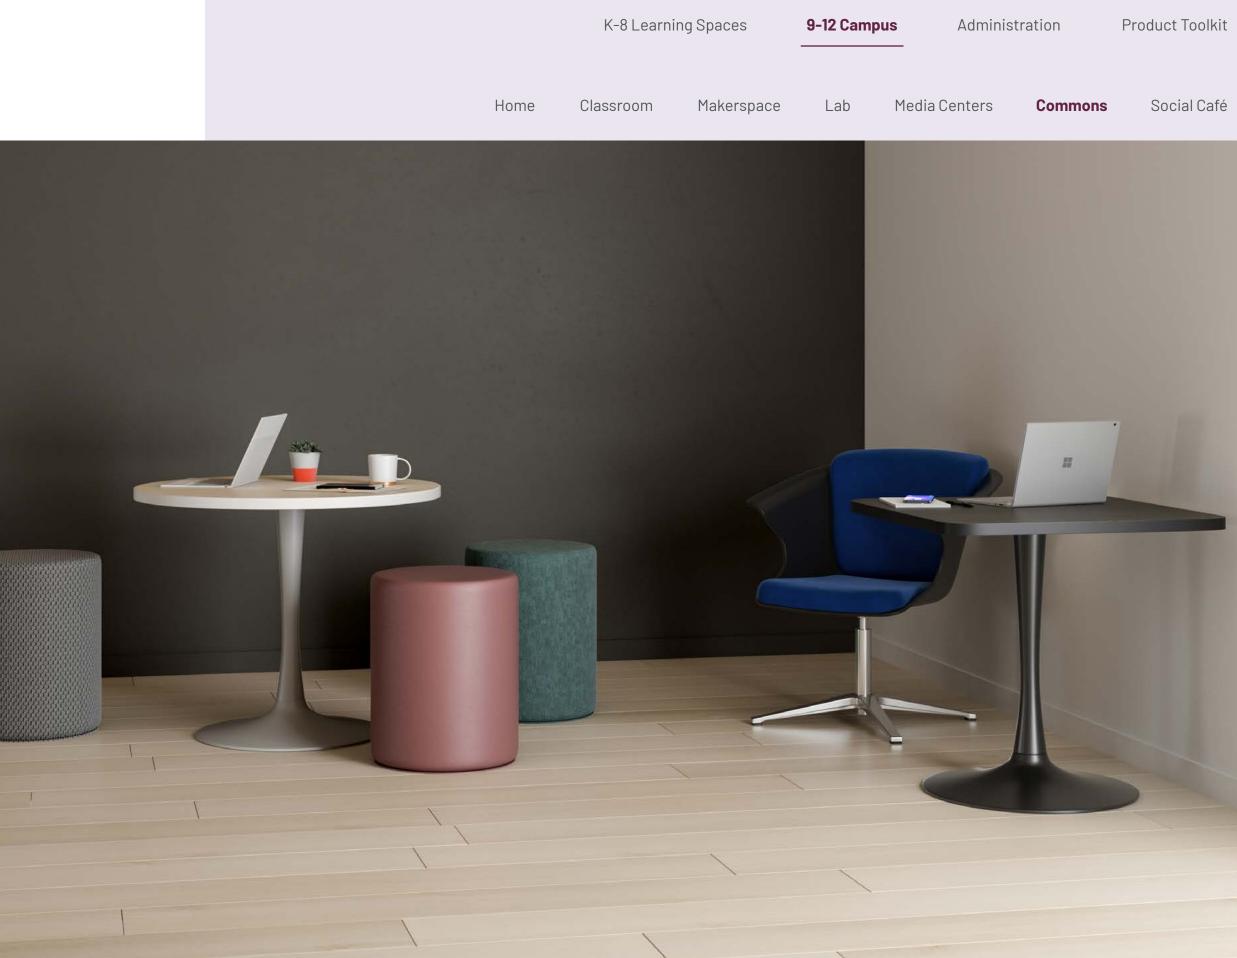

### **commons**

Promoting community and fostering connection, shared Commons areas provide choice for students in how to further their learning, whether that's focusing on homework, working in groups, or socializing with peers. Supporting various postures from sitting to lounging to standing, Safco offers comfortable and durable seating and tables ideal for interaction or quiet study.