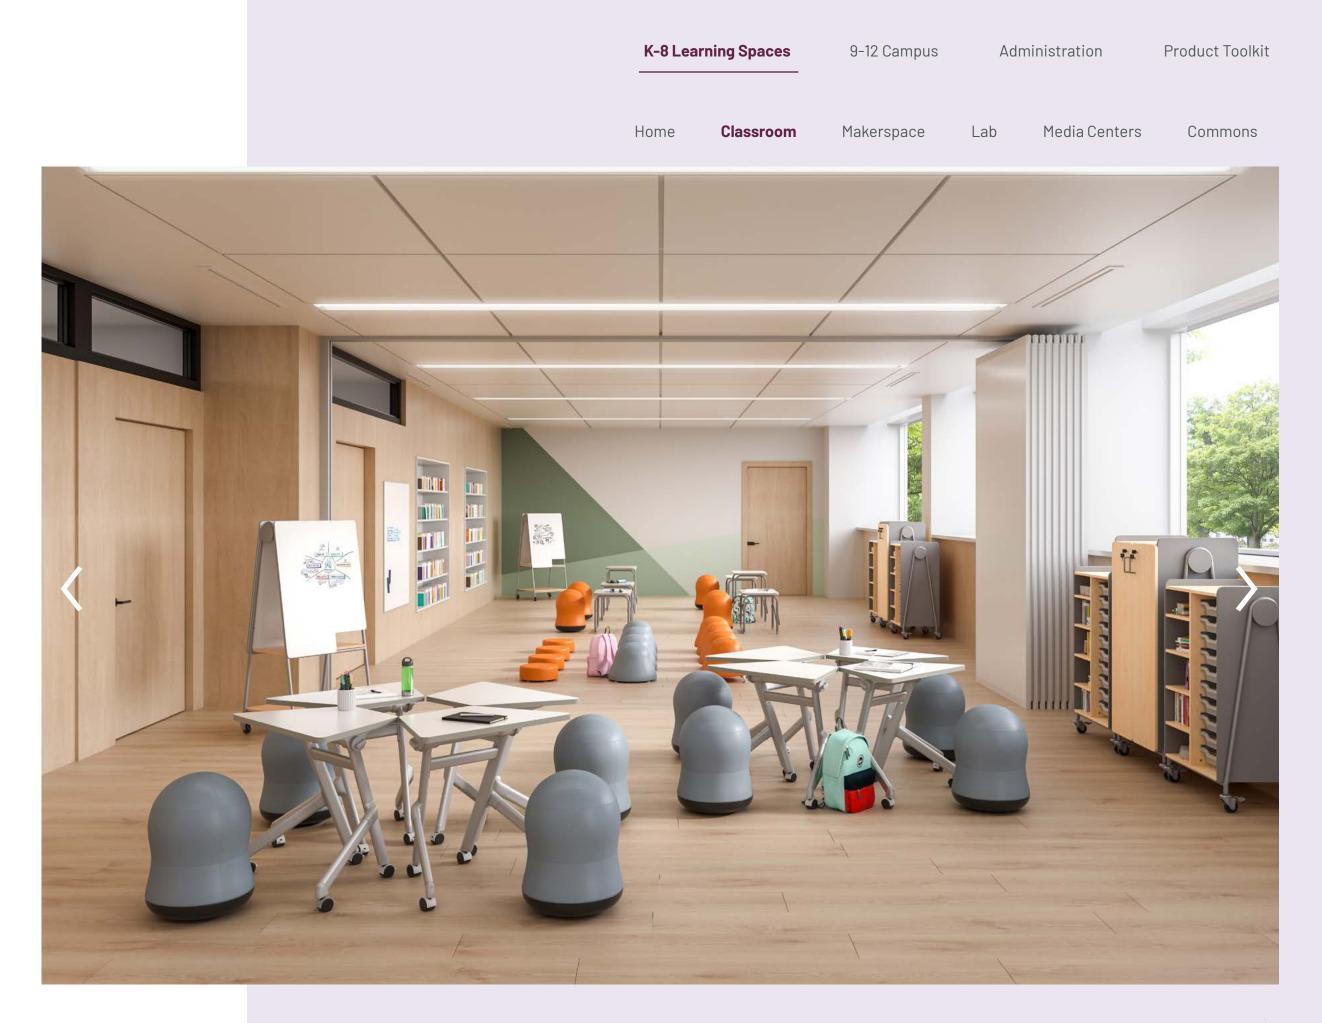

### 2 - 4 classroom

Active learning engages students through activities and group discussions. We enrich classroom environments with flexible furniture that can easily be arranged and rearranged for small group projects and collaborative instruction.