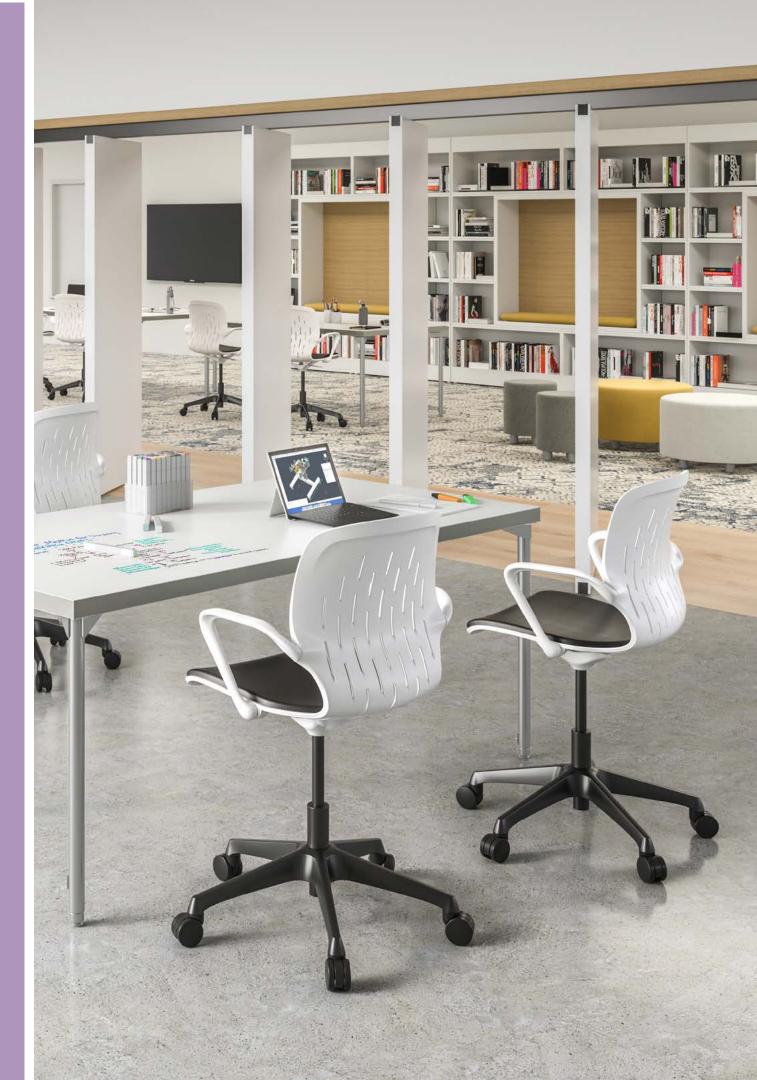

### K - 2 classroom

Active learning engages students through activities and group discussions. We enrich classroom environments with flexible furniture that can easily be arranged and rearranged for small group projects and collaborative instruction.

### 2 - 4 classroom

Active learning engages students through activities and group discussions. We enrich classroom environments with flexible furniture that can easily be arranged and rearranged for small group projects and collaborative instruction.

### 5 - 8 classroom

Active learning engages students through activities and group discussions. We enrich classroom environments with flexible furniture that can easily be arranged and rearranged for small group projects and collaborative instruction.