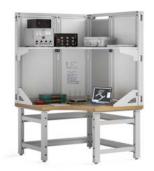

9-12 CAMPUS

lab

High school labs support investigation and experimentation to facilitate understanding and analysis of STEM subjects within a controlled and safe environment. Our highly stable and durable TechWorks collection is strong enough to support any lab equipment needed and provides reconfigurable storage for easy access and long-term flexibility.