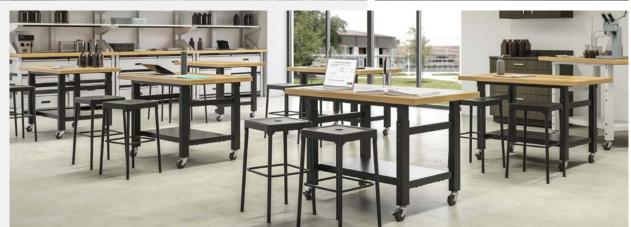

# makerspace

Makerspaces are places of design and invention that encourage students to explore creativity, risk-taking, and critical thinking skills deemed essential for postgraduation success. Our versatile TechWorks solutions support rugged hands-on activities, such as prototyping, and provide easy access storage for bulky tools and materials.

# lab

Lab spaces that foster handson applied learning and experimentation cultivate students' interests in STEM subjects and help develop their problem-solving skills. Our durable TechWorks collection and mobile seating solutions are ideal for supporting robust laboratory experiences critical to the learning process.

# makerspace

Makerspaces ignite curiosity and creative thinking in students by offering a wide range of tools and materials that encourage tinkering, building, and experimentation. Our collections provide highly durable and flexible solutions for worksurfaces and storage designed to empower learners.

9-12 CAMPUS

lab

High school labs support investigation and experimentation to facilitate understanding and analysis of STEM subjects within a controlled and safe environment. Our highly stable and durable TechWorks collection is strong enough to support any lab equipment needed and provides reconfigurable storage for easy access and long-term flexibility.